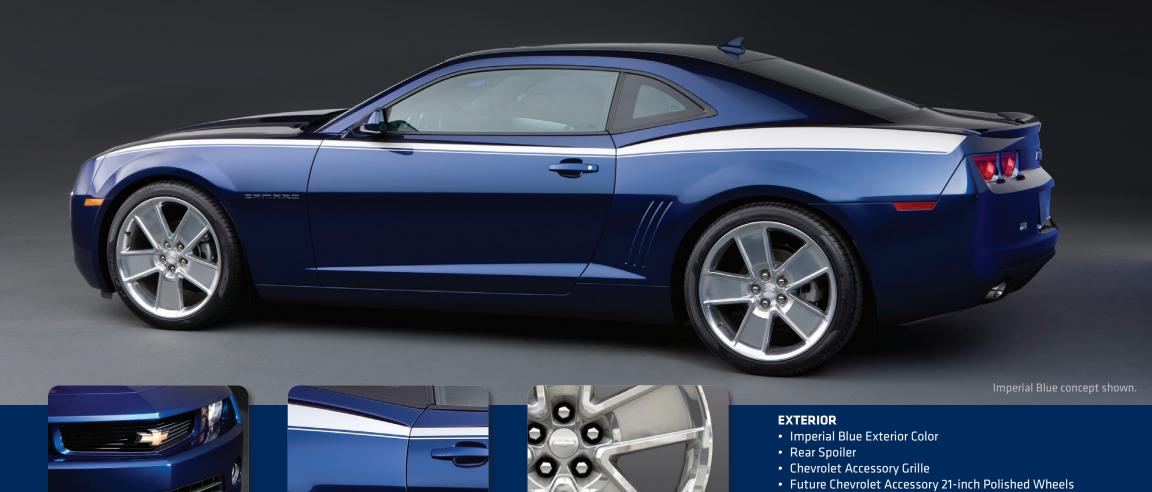

## A NEW BLEND OF CAMARO

It's a new blend of Camaro power, efficiency, design and value.

The XM Accessory Appearance Package, built on the 2011 Camaro 1LT with the standard Direct Injection V6 engine, provides new accessory and appearance options while displaying both production and concept style. It also includes an extension to the standard 3-month subscription to XM Radio.\*

• Future Chevrolet Accessory Body-Side Graphics in Silver

The XM Package will be available in Spring 2011. See your Chevrolet dealer for details.

\* XM Radio requires a subscription, sold separately by XM after the first 90 days. XM Radio U.S. service only available in the 48 contiguous United States and the District of Columbia. For more information, visit gm.xmradio.com.