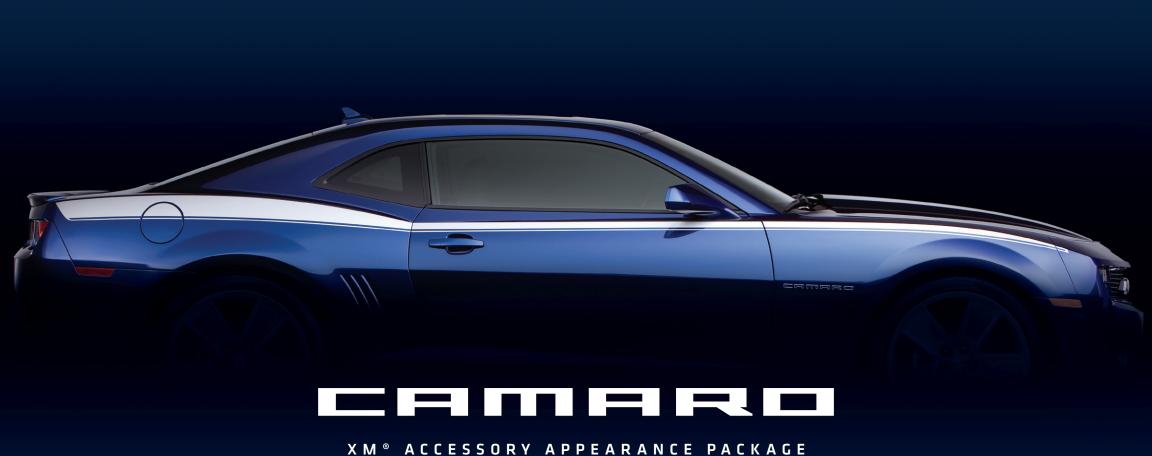

## A NEW BLEND OF CAMARO

It's a new blend of Camaro power, efficiency, design and value.

The XM Accessory Appearance Package, built on the 2011 Camaro 1LT with the standard Direct Injection V6 engine, provides new accessory and appearance options while displaying both production and concept style. It also includes an extension to the standard 3-month subscription to XM Radio.\*