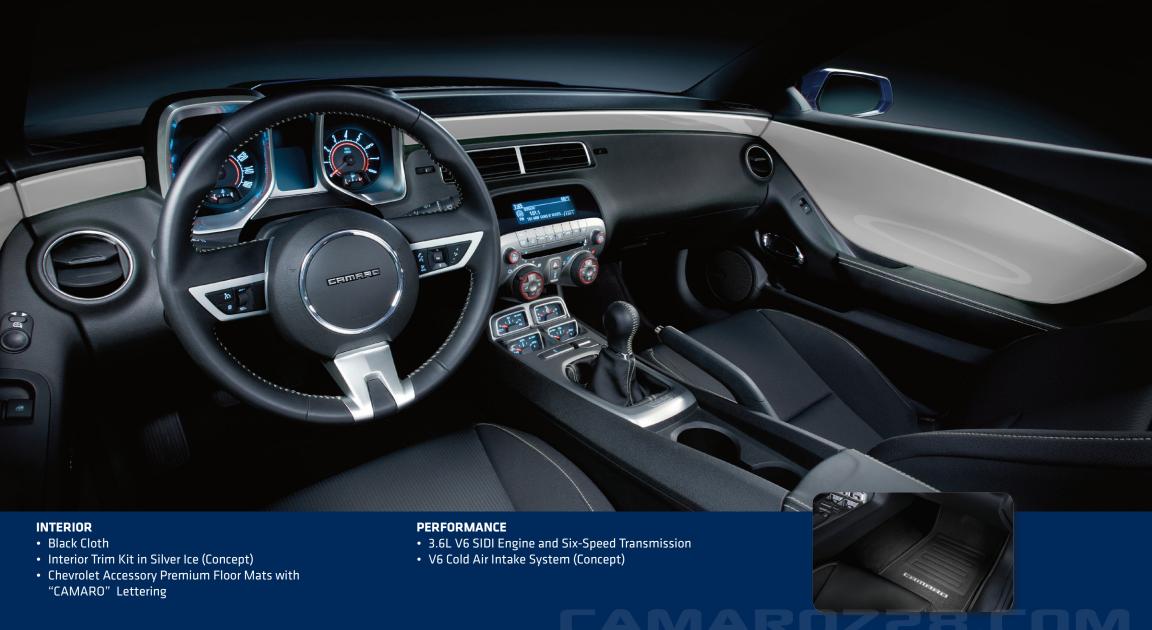

## A NEW BLEND OF CAMARO

It's a new blend of Camaro power, efficiency, design and value.

The XM Accessory Appearance Package, built on the 2011 Camaro 1LT with the standard Direct Injection V6 engine, provides new accessory and appearance options while displaying both production and concept style. It also includes an extension to the standard 3-month subscription to XM Radio.\*