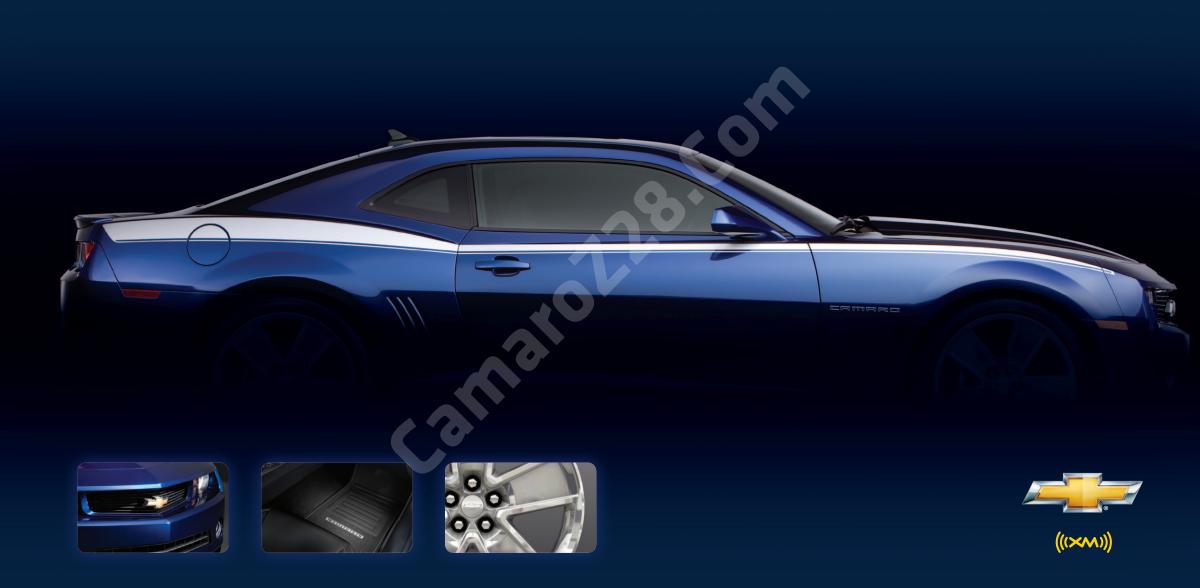

## EXTERIOR

- Imperial Blue, Black and Cyber Gray exterior colors
- Rear spoiler (factory-installed)
- Chevrolet Accessories grille (dealer-installed)
- Chevrolet Accessories 21-inch polished wheels<sup>1</sup> (dealer-installed)
- Chevrolet Accessories body-side graphics in Silver (dealer-installed)

## INTERIOR

- Black, Beige or Gray cloth
- Chevrolet Accessories Premium floor mats with "CAMARO" lettering (dealer-installed)
- One-year trial subscription to XM<sup>®</sup> Radio<sup>2</sup>

<sup>1</sup> Use only GM-approved tire and wheel combinations. Unapproved combinations may change the vehicle's performance characteristics. For important tire and wheel information, go to gmaccessorieszone.com or see your dealer for details. Camaro's 21-inch tires are summer performance tires. Summer-only tires tend to wear faster and are more susceptible to damage from road hazards or curb impact than standard profile tires. <sup>2</sup> Requires a subscription sold separately by XM after trial period. Available only in the 48 contiguous United States and District of Columbia. Visit gm.xmradio.com for details. Concept images shown. Actual production model will vary.